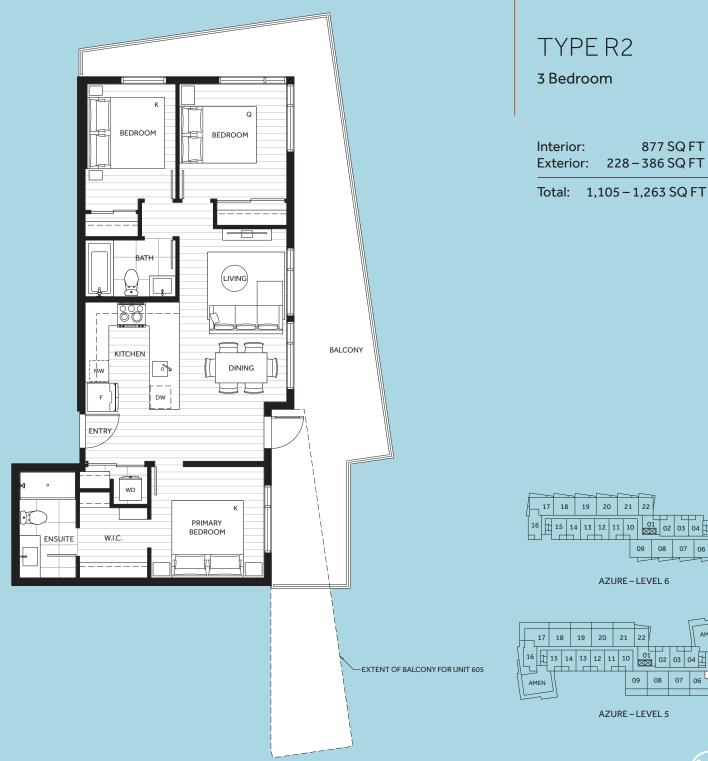

URBAN meets NATURE



MLEMPORIO

prima MARKETING

The Developer reserves the right to make modifications or substitutions to project design, specifications, features, appliances, pricing and floor plans in its sole discretion and without notice or obligation. Dimensions, square footage and floor plans are illustrative, approximate and provided for reference only. Final dimensions, square footage and floor plans may vary and will be determined by final strata plan measurements. Artist's renderings and maps are interpretations only. This is not an offering for sale. Any such offering may only be made with a disclosure statement. E.&O.E. Sales & Marketing by Prima Marketing.

AMEN

877 SQ FT

21 22

> 01 02 03

09 08 07

09 08 07 06