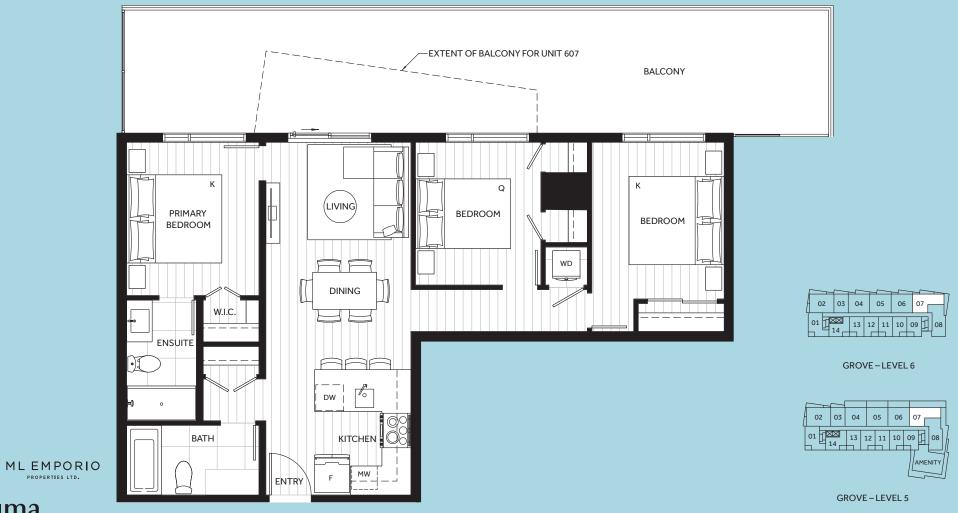

## TYPE Q1

3 Bedroom

Interior:897 SQ FTExterior:84 – 447 SQ FT

Total: 981 – 1,344 SQ FT