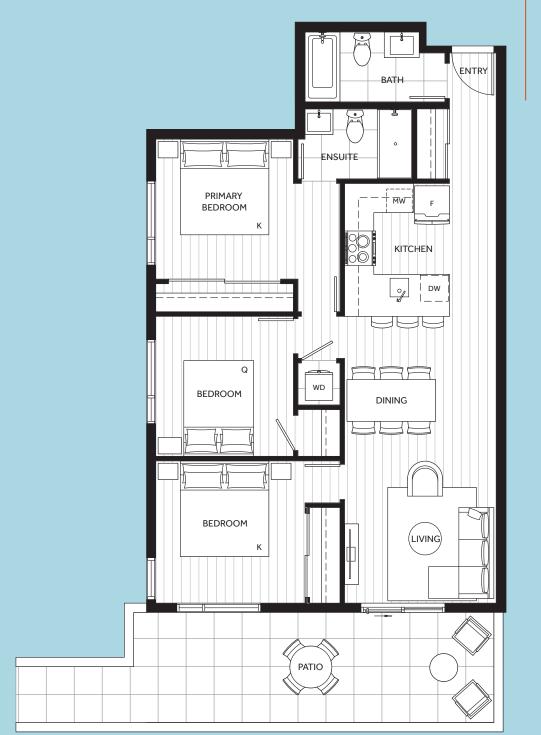

URBAN meets NATURE

3 Bedroom Interior: 958 SQ FT

TYPEL

GROVE-LEVEL 1

MLEMPORIO

The Developer reserves the right to make modifications or substitutions to project design, specifications, features, appliances, pricing and floor plans in its sole discretion and without notice or obligation. Dimensions, square footage and floor plans are illustrative, approximate and provided for reference only. Final dimensions, square footage and floor plans may vary and will be determined by final strata plan measurements. Artist's renderings and maps are interpretations only. This is not an offering for sale. Any such offering may only be made with a disclosure statement. E.&O.E. Sales & Marketing by Prima Marketing.