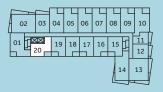

## Jr. 2 Bedroom

| Exterior: | 63 – 65 SQ FT |
|-----------|---------------|
| Interior: | 582 SQ FT     |

Total: 645 – 647 SQ FT

GROVE – LEVEL 6

GROVE – LEVEL 5

GROVE-LEVELS 2-4

ENTRY

KITCHEN