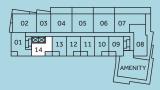

## Jr. 2 Bedroom

| Exterior: | 63 – 65 SQ FT |
|-----------|---------------|
| Interior: | 582 SQ FT     |

Total: 645 – 647 SQ FT

GROVE – LEVEL 6

GROVE – LEVEL 5

GROVE-LEVELS 2-4

ENTRY

KITCHEN