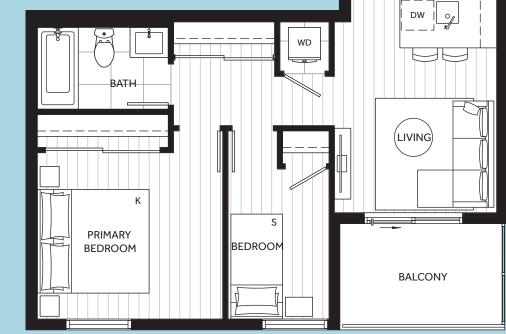

## TYPEH

## Jr. 2 Bedroom

| Exterior: | 63 – 65 SQ FT |
|-----------|---------------|
| Interior: | 582 SQ FT     |

Total: 645 – 647 SQ FT

GROVE – LEVEL 6

GROVE – LEVEL 5

GROVE-LEVELS 2-4

ENTRY

KITCHEN