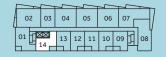

## Jr. 2 Bedroom

| Exterior: | 63 – 65 SQ FT |
|-----------|---------------|
| Interior: | 582 SQ FT     |

Total: 645 – 647 SQ FT

GROVE – LEVEL 6

GROVE – LEVEL 5

GROVE-LEVELS 2-4

ENTRY

KITCHEN