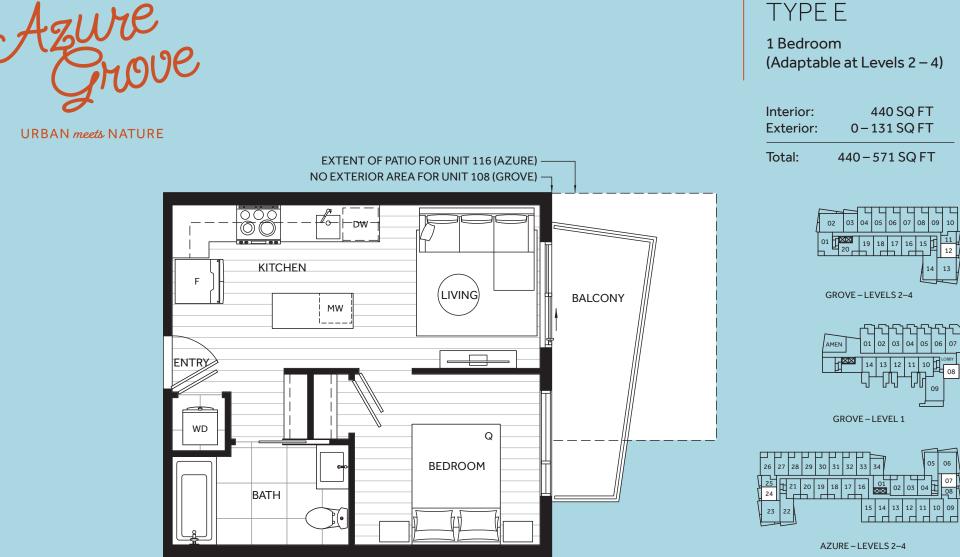

TYPEE

1 Bedroom

(Adaptable at Levels 2 - 4)

AZURE - LEVEL 1

ML EMPORIO PROPERTIES LTD.

The Developer reserves the right to make modifications or substitutions to project design, specifications, features, appliances, pricing and floor plans in its sole discretion and without notice or obligation. Dimensions, square footage and floor plans are illustrative, approximate and provided for reference only. Final dimensions, square footage and floor plans may vary and will be determined by final strata plan measurements. Artist's renderings and maps are interpretations only. This is not an offering for sale. Any such offering may only be made with a disclosure statement. E.&O.E. Sales & Marketing by Prima Marketing.