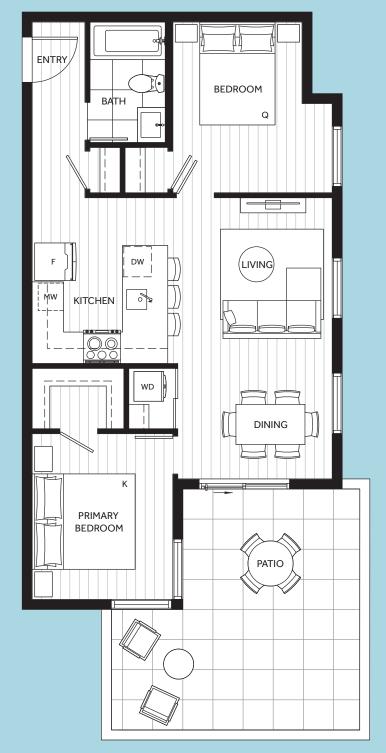

URBAN meets NATURE

TYPE C2

2 Bedroom

| Interior: | 727 SQ FT |
|-----------|-----------|
| Exterior: | 215 SQ FT |
| Total:    | 942 SQ FT |

 Lossy
 13
 12
 11
 10
 09
 08
 AMENITY
 AMENI

 16
 15
 14
 07
 06
 05
 04
 03
 02
 01