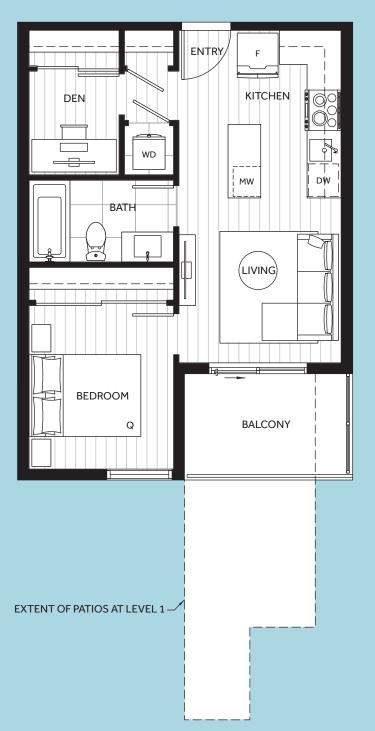

URBAN meets NATURE

MLEMPORIO

TYPE B1, B2, B6, B7, B8 1 Bedroom + Den

| Interior: | 495 – 524 SQ FT |
|-----------|-----------------|
| Exterior: | 63 – 148 SQ FT  |
| Total:    | 558 – 643 SQ FT |

GROVE-LEVEL 6